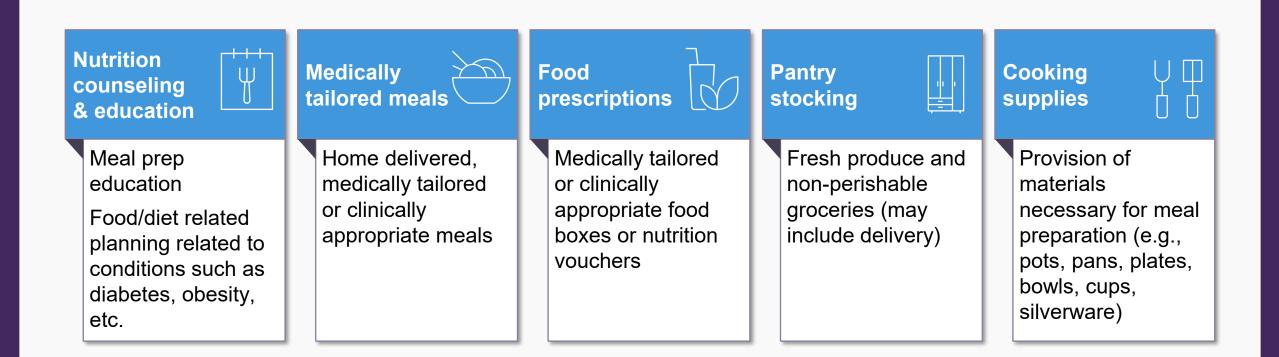

## EXAMPLES OF ENHANCED FOOD AND NUTRITION SERVICES

NEW YORK

Department of Health

Pantry stocking

• Medically necessary home modifications and remediation, incl. asthma remediation

Nutritional counseling and classes

Cooking supplies (pots, pans, etc.)

Medically tailored home-delivered meals