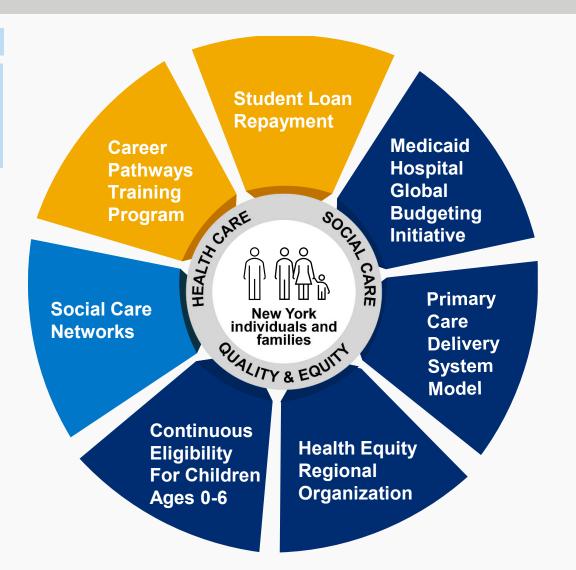

- \$3.5B for a program of Social Care Networks (SCNs)
- \$700M for initiatives to strengthen the health care and social care workforce
- \$3.4B for population health initiatives to improve health outcomes

# NYHER 1115 WAIVER AMENDMENT INITIATIVES

### **Social Care Networks (SCNs)**

Improve integration across health, behavioral health, and social care

### **Population Health**

Improve health outcomes, advance health equity, and reduce health disparities

Improve financial sustainability and quality of care among safety net hospitals while strengthening primary care leveraging VBP

Enable children to remain continuously enrolled in Medicaid and Child Health Plus up to age six

YORK

Department

of Health

### **Strengthening the Workforce**

Fund education and professional placement services across health care, behavioral health, and social care roles Provide loan repayment for health care professionals in under-filled roles, serving Medicaid and uninsured