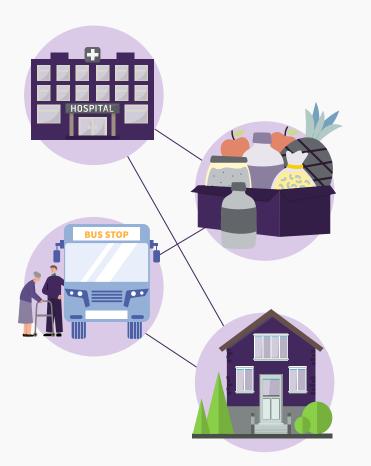

### WHAT ARE SOCIAL CARE NETWORKS (SCNs)?

SCNs will identify Medicaid Members' unmet social needs, navigate Members to health-related social needs (HRSN) services, and reimburse HRSN service providers

SCNs can include a range of service providers such as community-based organizations (CBOs) and other partners (e.g., regional non-profits, health care providers) Organizations in an SCN will use shared data and technology to better integrate social, behavioral, and physical health services and improve Member experience

### **OBJECTIVES OF SOCIAL CARE NETWORKS**

Reach a broader set of populations (e.g., pregnant persons, individuals with serious mental illness or substance use disorder) with enhanced social care services Facilitate Medicaid reimbursement for HRSN services (e.g., meal delivery, home modifications, transportation)

Support system integration of physical, behavioral, and social care services and improve Member experience

Facilitate cross-sector data sharing via tech platform to improve Member experience and enable measurement of impact of services on health outcomes<sup>1</sup>

### Examples of stakeholders in SCN ecosystem

- **Regional SCN Lead Entity:** Develop network of social care service providers to conduct health-related social needs (HRSN) screening, navigation, and delivery of social care services; reimburse HRSN service providers for service delivery; deploy shared technology platform
- **HRSN service providers:** Conduct screening, navigate Members to existing and/or enhanced services, deliver HRSN services to Members
- Health care providers: Conduct HRSN screening and navigate Members to existing and/or enhanced HRSN services
- Managed Care Organizations (MCOs): Provide information on Medicaid Members through secure channels to identify who may benefit from and be eligible for HRSN services, and support reimbursement of HRSN services via payment flow to SCNs
- **Other ecosystem partners**: Refer Members to SCN and coordinate with SCN on service navigation and delivery