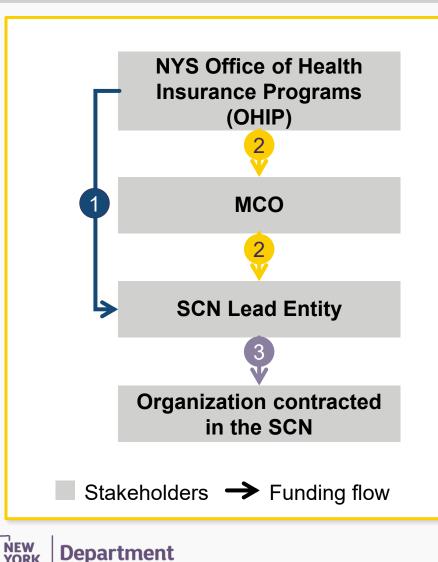

### SCN PAYMENT FLOW

of Health

**Infrastructure grant funding:** Funding to SCN Lead Entities for operational setup of the program. SCNs will use infrastructure funding to build necessary functionality of the network

 $\mathbf{P}$ 

**Per-Member-Per-Month (PMPM) payments:** Payments for screening, navigation, and enhanced HRSN services will flow from the NYS Office of Health Insurance Programs (OHIP) to the MCOs and from MCOs to SCN Lead Entities

**Payments for services delivered:** SCN Lead Entities will pay for screening, navigation, and enhanced HRSN services delivered according to a set fee schedule by region