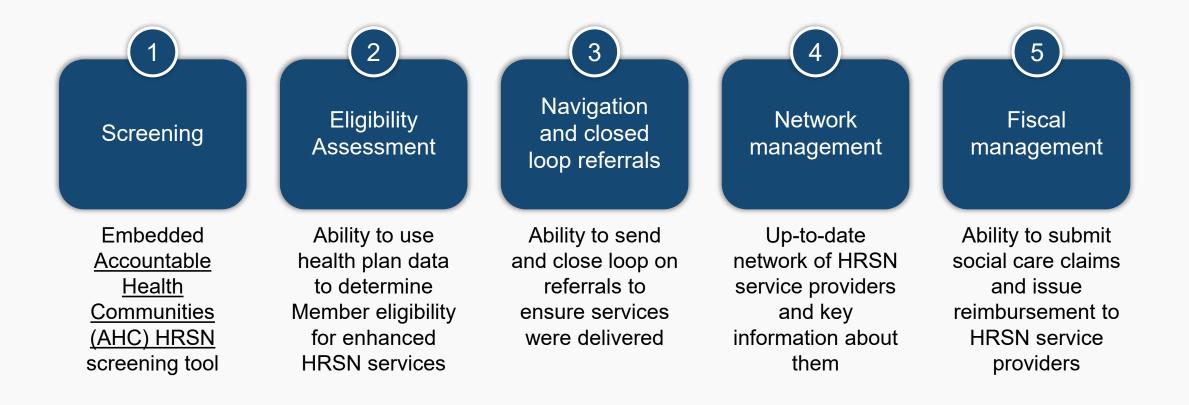

# OVERVIEW OF SCREENING, NAVIGATION, AND SERVICE DELIVERY

### Screening

Screenings will be conducted using the standardized AHC tool via SCNs

There are a range of individuals and channels that may conduct screening including SCN Navigators, HRSN service providers, Health Homes, FQHCs, providers, behavioral health providers, hospitals, etc.

Members may also selfscreen on the SCN website.

Department

of Health

#### Social care navigation<sup>1</sup>

Social Care Navigators conduct eligibility assessment, gathering information through the following channels:

- 1. Member information from MCO
- 2. Additional information gathered by the Social Care Navigator (e.g., discussion with Member, requesting provider attestation)

Social Care Navigators may be employees of the SCN lead entity or contracted in the SCN

#### **HRSN** services

#### Enhanced HRSN services

Eligible Members are referred to HRSN service providers in the Network for enhanced HRSN services

#### **Existing services**

Any Member can receive navigation to existing federal, state, and local services

#### Enhanced HRSN services to existing services

The Navigator ensures that the Member has their needs met vis the service, and can potentially extend enhanced services as needed

1. Members can be navigated to enhanced services by SCN Social Care Navigators or providers.