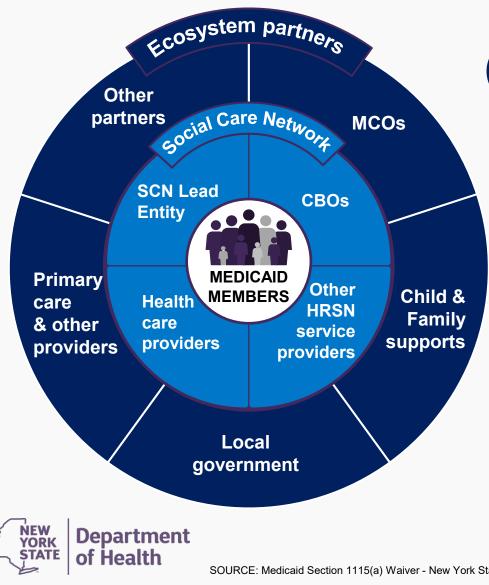

### OVERVIEW OF SOCIAL CARE NETWORK ECOSYSTEM

### Examples of stakeholders in SCN ecosystem

- **Regional SCN Lead Entity:** Develop network of social care service providers to conduct health-related social needs (HRSN) screening, navigation, and delivery of social care services; reimburse HRSN service providers for service delivery; deploy shared technology platform
- **HRSN service providers:** Conduct screening, navigate Members to existing and/or enhanced services, deliver HRSN services to Members
- Health care providers: Conduct HRSN screening and navigate Members to existing and/or enhanced HRSN services
- Managed Care Organizations (MCOs): Provide information on Medicaid Members through secure channels to identify who may benefit from and be eligible for HRSN services, and support reimbursement of HRSN services via payment flow to SCNs
- **Other ecosystem partners**: Refer Members to SCN and coordinate with SCN on service navigation and delivery