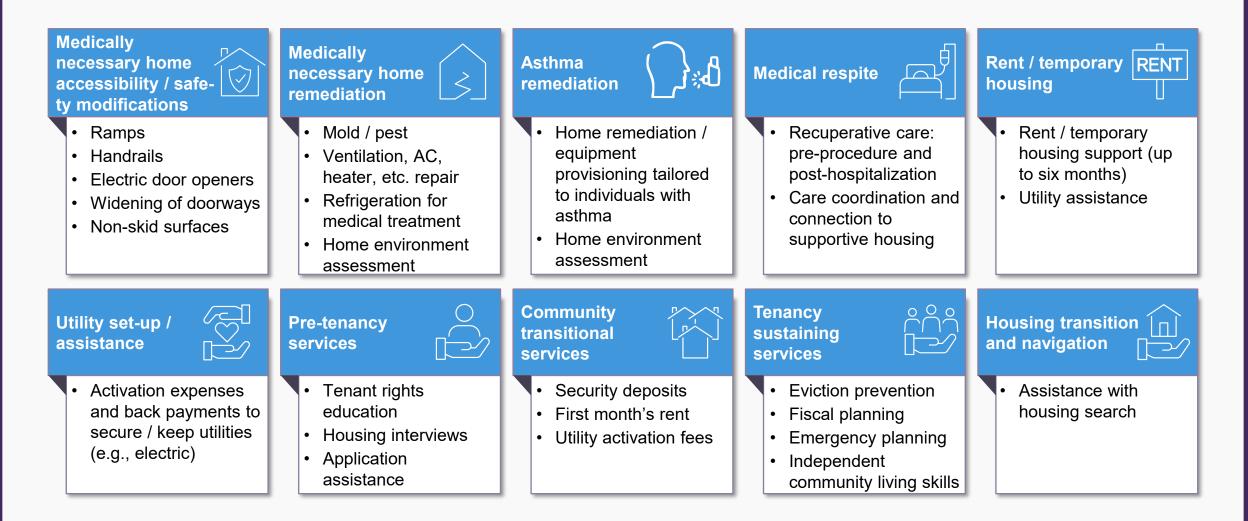

# **EXAMPLES OF ENHANCED HOUSING SERVICES**

Department of Health Source: Medicaid Section 1115(a) Waiver - New York State Medicaid Redesign NYHER Amendment. January 9, 2024

NEW YORK

- Medical respite
- Rent / temporary housing
- Utility set-up / assistance
- Housing Navigation
- Pre-tenancy services
- Community transitional services
- Tenancy sustaining services

Duration of each service varies depending on service type and Member need